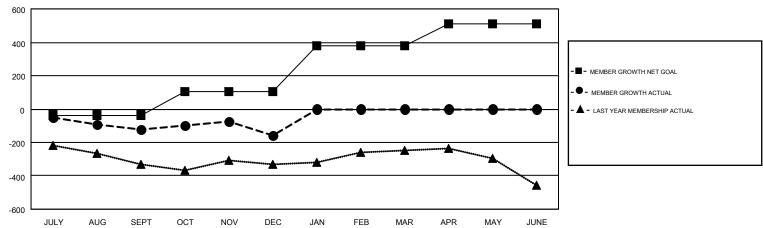

## Multiple District A

**CHRIS LEWIS** GMT CA 2

|               |               |             |               |                               |                           |                         | OIIII O/ ( Z                                 |  |
|---------------|---------------|-------------|---------------|-------------------------------|---------------------------|-------------------------|----------------------------------------------|--|
|               | Club          | s           |               | Members RESULTS FOR 2018-2019 |                           |                         |                                              |  |
|               | RESULTS FOR   | R 2018-2019 |               |                               |                           |                         |                                              |  |
| QUARTER       | NEW CLUB GOAL | NEW CLUBS   | DROPPED CLUBS | QUARTER                       | MEMBER GROWTH NET<br>GOAL | MEMBER GROWTH<br>ACTUAL | DROPPED MEMBERS ACTUAL (including transfers) |  |
| JULY/AUG/SEPT | 4             | 1           | 2             | JULY/AUG/SEPT                 | -36                       | 181                     | 259                                          |  |
| OCT/NOV/DEC   | 3             | 1           | 1             | OCT/NOV/DEC                   | 141                       | 428                     | 417                                          |  |
| JAN/FEB/MAR   | 6             | 0           | 0             | JAN/FEB/MAR                   | 274                       | 0                       | 0                                            |  |
| APR/MAY/JUNE  | 3             | 0           | 0             | APR/MAY/JUNE                  | 132                       | 0                       | 0                                            |  |

## GOALS AND ACTUAL MEMBERS CUMULATIVE

| DROPPED CLUBS: 3 |     | 208 CLUBS OF 533 ADDED 1 OR MORE NEW MEMBERS | GENDER DISTRIBUTION             |                |       |
|------------------|-----|----------------------------------------------|---------------------------------|----------------|-------|
|                  |     |                                              | MALE                            | 8,987 (70.61%) |       |
|                  |     |                                              | FEMALE                          | 3,741 (29.39%) |       |
| DROPPED MEMBERS  |     |                                              |                                 |                |       |
| DECEASED         | 93  | CLICK HERE FOR CUMULATIVE                    | TOTAL FAMILY UNIT MEMBERS       |                | 2,282 |
| CLUB CANCELLED   | 7   | MEMBERSHIP DATA                              |                                 |                |       |
| OTHER 576        |     |                                              | FAMILY MEMBERS PAYING HALF DUES |                | 1,168 |
| TOTAL            | 676 |                                              | 1000                            |                |       |