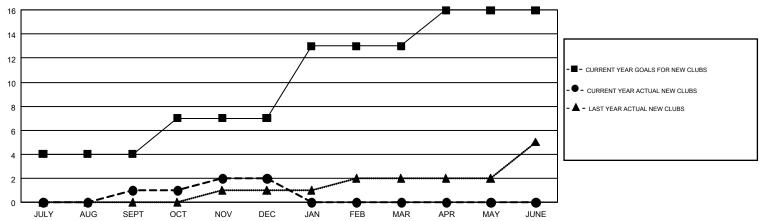

## Multiple District A

**CHRIS LEWIS** GMT CA 2

|               |               |             |               |                               |                           |                         | OIIII O/ ( Z                                 |  |
|---------------|---------------|-------------|---------------|-------------------------------|---------------------------|-------------------------|----------------------------------------------|--|
|               | Club          | s           |               | Members RESULTS FOR 2018-2019 |                           |                         |                                              |  |
|               | RESULTS FOR   | R 2018-2019 |               |                               |                           |                         |                                              |  |
| QUARTER       | NEW CLUB GOAL | NEW CLUBS   | DROPPED CLUBS | QUARTER                       | MEMBER GROWTH NET<br>GOAL | MEMBER GROWTH<br>ACTUAL | DROPPED MEMBERS ACTUAL (including transfers) |  |
| JULY/AUG/SEPT | 4             | 1           | 2             | JULY/AUG/SEPT                 | -36                       | 181                     | 259                                          |  |
| OCT/NOV/DEC   | 3             | 1           | 1             | OCT/NOV/DEC                   | 141                       | 428                     | 417                                          |  |
| JAN/FEB/MAR   | 6             | 0           | 0             | JAN/FEB/MAR                   | 274                       | 0                       | 0                                            |  |
| APR/MAY/JUNE  | 3             | 0           | 0             | APR/MAY/JUNE                  | 132                       | 0                       | 0                                            |  |

## GOALS AND ACTUAL NEW CLUBS CUMULATIVE